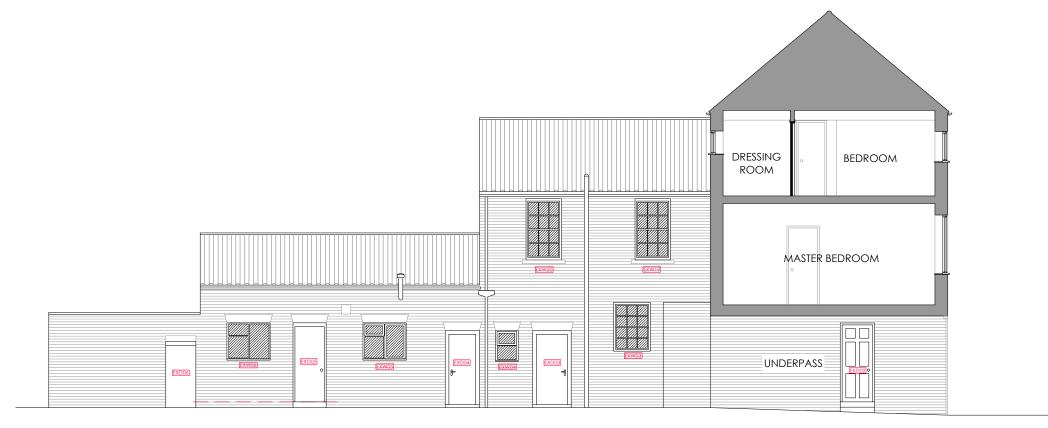

Existing Side (South) Elevation 1:100

Existing Elevation (Bakery and Cold Store) 1:100

Existing Rear and Side Elevations (Storage Building) 1:100

Existing Front and Side Elevations (Storage Building) 1:100