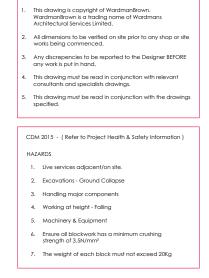

Existing Side (South) Elevation 1:100

Existing Elevation (Bakery and Cold Store) 1:100

Existing Rear and Side Elevations (Storage Building) 1:100

Existing Front and Side Elevations (Storage Building) 1:100