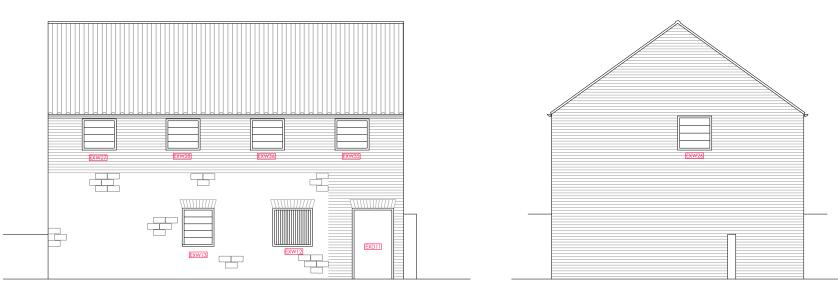

Existing Side (South) Elevation 1:100

Existing Elevation (Bakery and Cold Store) 1:100

Existing Rear and Side Elevations (Storage Building) 1:100

Existing Front and Side Elevations (Storage Building) 1:100