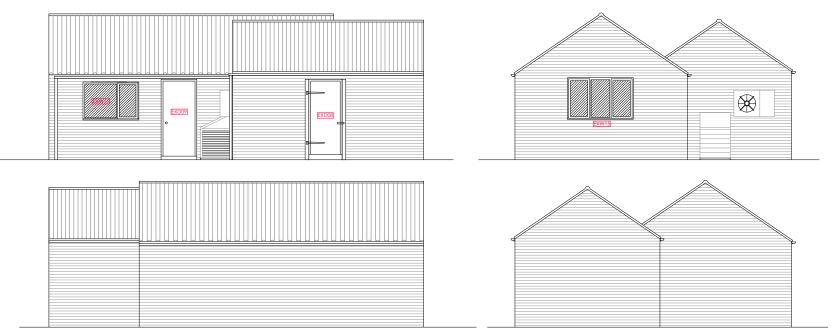

Existing Side (South) Elevation 1:100

Existing Elevation (Bakery and Cold Store) 1:100

Existing Rear and Side Elevations (Storage Building) 1:100

Existing Front and Side Elevations (Storage Building) 1:100