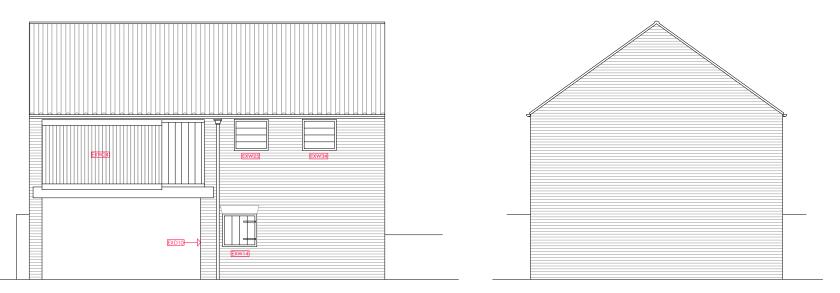

Existing Side (South) Elevation 1:100

Existing Elevation (Bakery and Cold Store) 1:100

Existing Rear and Side Elevations (Storage Building) 1:100

Existing Front and Side Elevations (Storage Building) 1:100